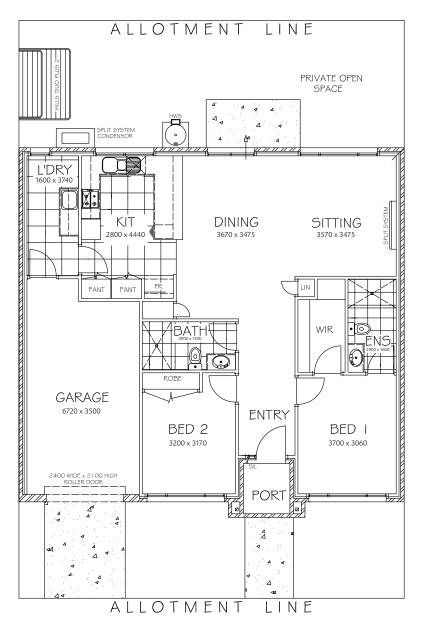

## The Kinnear - Floorplan (Type B on Site Plan)

A lovely two-bedroom home with walk in robe, ensuite bathroom and central bathroom.

The ensuite bathroom and WIR from the main bedroom has a real sense of style and convenience, it also gives you a chance to spread out a little with the second bathroom. When friends or family come to stay it makes their visit all the more easy to integrate with your lifestyle.

The Kinnear is sure to be a popular choice at Anchor Point.

The home size (including garage) is 132 m<sup>2</sup> approximately, and has a rear garden of 52m<sup>2</sup> approximately.

REAR ELEVATION

ELEVATION OPTION